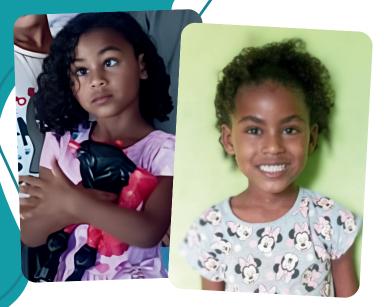

## Ann's Angel Fund: Rute's Story

5-year-old Rute (Ruth) likes to draw. She lives in a remote town in Brazil. Ruth was born with a condition that caused her eyes to cross. She needed corrective surgery. The wait time through the public healthcare system would be over four years. Through Ann's Angel Fund, Ruth was able to get the surgery she needed and save her vision!